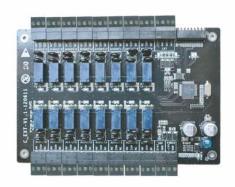

# **EX**16

#### **Elevator Floor Extension Board**

Designing speci cally for elevator control, the EC10 panel and EX16 oor extension boards provide customers with the most secured, scalable, versatile and a ordable access control solutions available today.

The EC10 Elevator Control Panel can restrict access up to ten oors. The EX16 Elevator Floor Extension Board restricts access up to an additional sixteen oors. Each EC10 can support up to three EX16 boards. When combining together, a total fty eight (58) oors can be controlled with a single EC10 bundle. Note EC10 panels can be daisy-chained together to control as many oors as desired.

### Speci cations

| EC10                       |                 |
|----------------------------|-----------------|
| Floor Button Control Relay | 10              |
| Fingerprint Capacity       | 3000            |
| RFID Card Capacity         | 30,000          |
| Event Capacity             | 100,000         |
| Power Supply               | 12V DC 1A       |
| Communication to PC        | TCP/IP, RS485   |
| Communication to EX16      | RS485           |
| Number of supported EX16   | 3               |
| Dimension(L×D×H)           | 242mm×95mm×60mm |
| Net weight                 | 0.8Kg           |
|                            |                 |
| EX16                       |                 |
| Floor Button Control Relay | 16              |
| Communication to EC10      | RS485           |