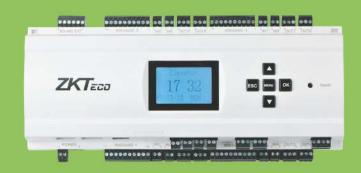

# **EC**10

#### **Elevator Control Panel**

The EC10 Elevator Control Panel can restrict access up to ten oors. The EX16 Elevator Floor Extension Board restricts access up to an additional sixteen oors. Each EC10 can support up to three EX16 boards. When combining together, a total fty eight (58) oors can be controlled with a single EC10 bundle. Note EC10 panels can be daisy-chained together to control as many oors as desired.

### Speci cations

| EC10                       |                 |
|----------------------------|-----------------|
| Floor Button Control Relay | 10              |
| Fingerprint Capacity       | 3000            |
| RFID Card Capacity         | 30,000          |
| Event Capacity             | 100,000         |
| Power Supply               | 12V DC 1A       |
| Communication to PC        | TCP/IP, RS485   |
| Communication to EX16      | RS485           |
| Number of supported EX16   | 3               |
| Dimension(L×D×H)           | 242mm×95mm×60mm |
| Net weight                 | 0.8Kg           |
|                            |                 |
| EX16                       |                 |
| Floor Button Control Relay | 16              |
| Communication to EC10      | RS485           |