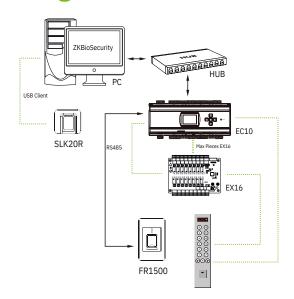

### Con guration

The EC10 Elevator Control Panel can restrict access up to ten oors. The EX16 Elevator Floor Extension Board restricts access up to an additional sixteen oors. Each EC10 can support up to three EX16 boards. When combining together, a total fty eight (58) oors can be controlled with a single EC10 bundle. Note EC10 panels can be daisy-chained together to control as many oors as desired.

Our powerful yet easy to use software makes the Elevator Control System very easy to manage. SDK is available for software companies which desire to integrate with the system.

www.bitnova.es

info@bitnova.es